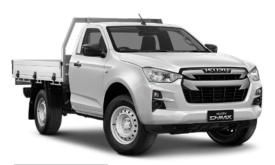

### Isuzu D-MAX

Drive Away **\$38,990** 

\$3,989

#### **ABN HOLDERS**

- 4x2 Single Cab
- 3.0 Turbo Diesel
- 7" Display Screen
- Aluminium Tray