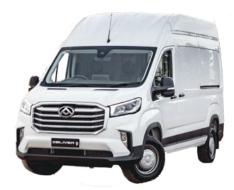

### **LDV Deliver 9**

From \$33,990

Saving **\$4,720** 

#### **BUSINESS/ABN HOLDER**

- Comfortable cabin
- Short/Mid/Long Wheel Base
- A workhorse diesel engine
- · Spacious cargo area