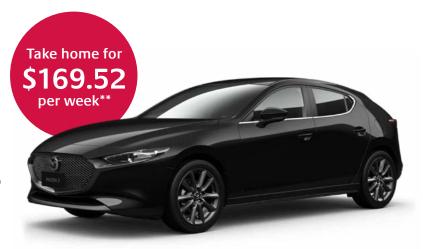

## Mazda 3 G20

## **Evolve Hatch Auto**

- Fully Maintained including Fuel Card
- Upfront discount on vehicle purchase price \$2438
- Annual Tax Savings \$1696
- Tax savings over 5 year lease \$10,971
- Total Savings via Fully Maintained Novated Lease \$13,409

\*\*Based on \$80,000 gross taxable income for a 5 year lease travelling 15,000kms per annum with a 28.13% residual.

Get your orders in NOW to avoid disappointment

T 1300 761 388 E smartdrive@prosperity.com.au f find us