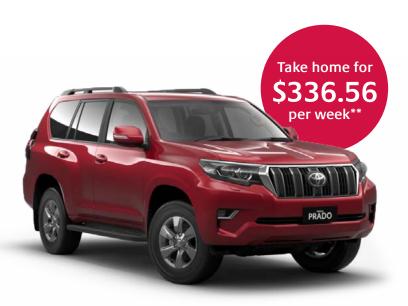

## **Toyota Prado**

**GXL Turbo Diesel Auto** 

- · Fully Maintained including Fuel Card
- Upfront discount on vehicle purchase price \$3879
- Annual Tax Savings \$2569
- Tax savings over 5 year lease \$18,118
- Total Savings via Fully Maintained Novated Lease \$21,997

\*\*Based on \$80,000 gross taxable income for a 5 year lease travelling 15,000kms per annum with a 28.13% residual.